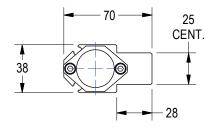

# TMP TRANSFER PIN

- 8 20mm PIN DIAMETERS
- ROUND PIN ONLY, NO ANTI-ROTATE
- 50mm STROKE, SPRING LOADED

CONCAVE PIN TIP MEETS THE FIXTURE'S LOCATING PIN AND MAINTAINS SPRING FORCE CONTACT, WHILE PART IS TRANSFERED.

PIN-TO-PIN TRANSFER ALLOWS USE OF THE SAME HOLES IN PARTS WITHOUT USING NONTOLERANCE HOLES.







## **APPLICATIONS:**

END OF ARM TOOLING PASS TABLE LOAD TABLE MATERIAL HANDLING PASS-OFF APPLICATION

RELEASED 2/8/22

# **ORDERING INFORMATION**



XXXX Pin Diameter (i.e. 8.00mm Pin = 0800) (8.00mm-20.00mm Diameter Range)

#### REPLACEMENT PARTS

PIN: ORDER AS TMPE04-PIN DIA. i.e. 8.00mm Pin = TMPE04-0800

SPRING: S1174

## **GENERAL DIMENSIONS**



#### **SPRING PRESSURE:**

PIN EXTEND = 5.0 lbs PIN RETURNED = 25.0 lbs 50.0mm MAX COMPRESSION





**ENGINEERED PRODUCTS** 

800-229-0890 www.welkerproducts.com