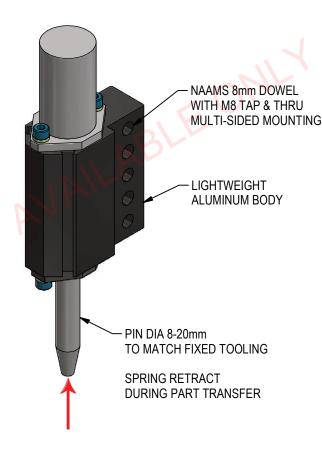

# TMP TRANSFER PIN

- 8 20mm PIN DIAMETERS
- ROUND PIN ONLY, NO ANTI-ROTATE
- 50mm STROKE, SPRING LOADED

CONCAVE PIN TIP MEETS THE FIXTURE'S LOCATING PIN AND MAINTAINS SPRING FORCE CONTACT, WHILE PART IS TRANSFERED.

PIN-TO-PIN TRANSFER ALLOWS USE OF THE SAME HOLES IN PARTS WITHOUT USING NONTOLERANCE HOLES.