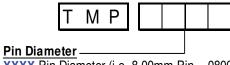

# **ORDERING INFORMATION**

XXXX Pin Diameter (i.e. 8.00mm Pin = 0800) (8.00mm-20.00mm Diameter Range)