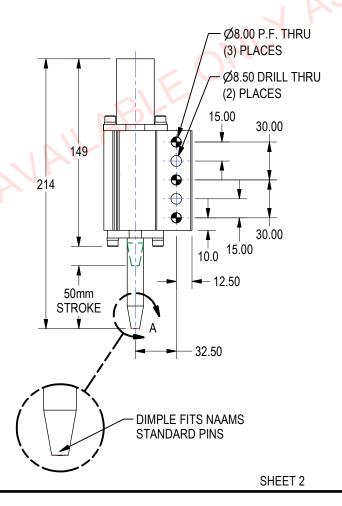

# TMP TRANSFER PIN

- 8 20mm PIN DIAMETERS
- ROUND PIN ONLY, NO ANTI-ROTATE
- 50mm STROKE, SPRING LOADED

CONCAVE PIN TIP MEETS THE FIXTURE'S LOCATING PIN AND MAINTAINS SPRING FORCE CONTACT, WHILE PART IS TRANSFERED.

PIN-TO-PIN TRANSFER ALLOWS USE OF THE SAME HOLES IN PARTS WITHOUT USING NONTOLERANCE HOLES.

## **GENERAL DIMENSIONS**