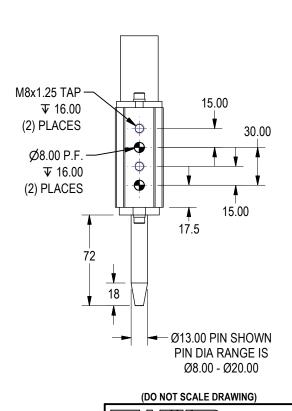

# **ORDERING INFORMATION**

XXXX Pin Diameter (i.e. 8.00mm Pin = 0800) (8.00mm-20.00mm Diameter Range)

#### REPLACEMENT PARTS

PIN: ORDER AS TMPE04-PIN DIA. i.e. 8.00mm Pin = TMPE04-0800

SPRING: S1174