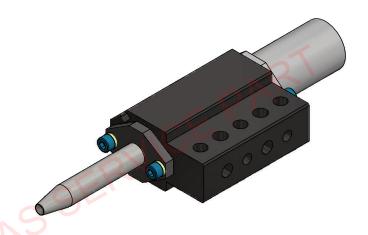

# TMP TRANSFER PIN

- 8 20mm PIN DIAMETERS
- ROUND PIN ONLY, NO ANTI-ROTATE
- 50mm STROKE, SPRING LOADED

CONCAVE PIN TIP MEETS THE FIXTURE'S LOCATING PIN AND MAINTAINS SPRING FORCE CONTACT, WHILE PART IS TRANSFERED.

PIN-TO-PIN TRANSFER ALLOWS USE OF THE SAME HOLES IN PARTS WITHOUT USING NONTOLERANCE HOLES.