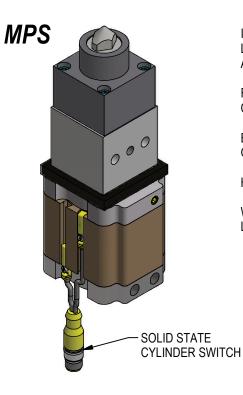

## **INLINE MINI PIN & OFFSET MINI PIN** COMPACT RETRACTABLE LOCATING PINS

INLINE & OFFSET RETRACT PINS FOR REPEATABLE, PRECISION PART LOCATION. THE SMALLEST, LIGHTEST, FULL-FEATURE LOCATING PINS AVAILABLE.

FIXED NET SURFACE & PRIMARY PIN LOCATOR ARE COMBINED INTO ONE COMPONENT. VERSATILE NAAMS MOUNTING ON TWO SIDES.

EASY PIN CHANGE-OUT. PINS ARE INTERCHANGEABLE BETWEEN INLINE AND OFFSET - LOWER SPARE PARTS STOCKING COSTS.

HARD ANODIZED ALUMINUM CONSTRUCTION, WEAR RESISTANT COATING.

WELKER ANTI-ROTATE TECHNOLOGY. RAP OR RIGID COUPLING. NO LUBRICATION NEEDED.

**APPLICATIONS:** 

SEATING **END EFFECTORS INSTRUMENT PANELS EXHAUST** TRUNNIONS