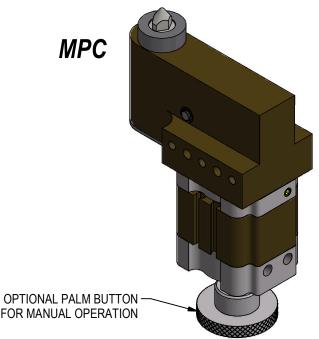

## **INLINE MINI PIN & OFFSET MINI PIN** COMPACT RETRACTABLE LOCATING PINS

INLINE & OFFSET RETRACT PINS FOR REPEATABLE, PRECISION PART LOCATION. THE SMALLEST, LIGHTEST, FULL-FEATURE LOCATING PINS AVAILABLE.

FIXED NET SURFACE & PRIMARY PIN LOCATOR ARE COMBINED INTO ONE COMPONENT. VERSATILE NAAMS MOUNTING ON TWO SIDES.

EASY PIN CHANGE-OUT. PINS ARE INTERCHANGEABLE BETWEEN INLINE AND OFFSET - LOWER SPARE PARTS STOCKING COSTS.

HARD ANODIZED ALUMINUM CONSTRUCTION, WEAR RESISTANT COATING.

WELKER ANTI-ROTATE TECHNOLOGY. RAP OR RIGID COUPLING. NO LUBRICATION NEEDED.

**APPLICATIONS:** 

SEATING **END EFFECTORS INSTRUMENT PANELS EXHAUST** TRUNNIONS