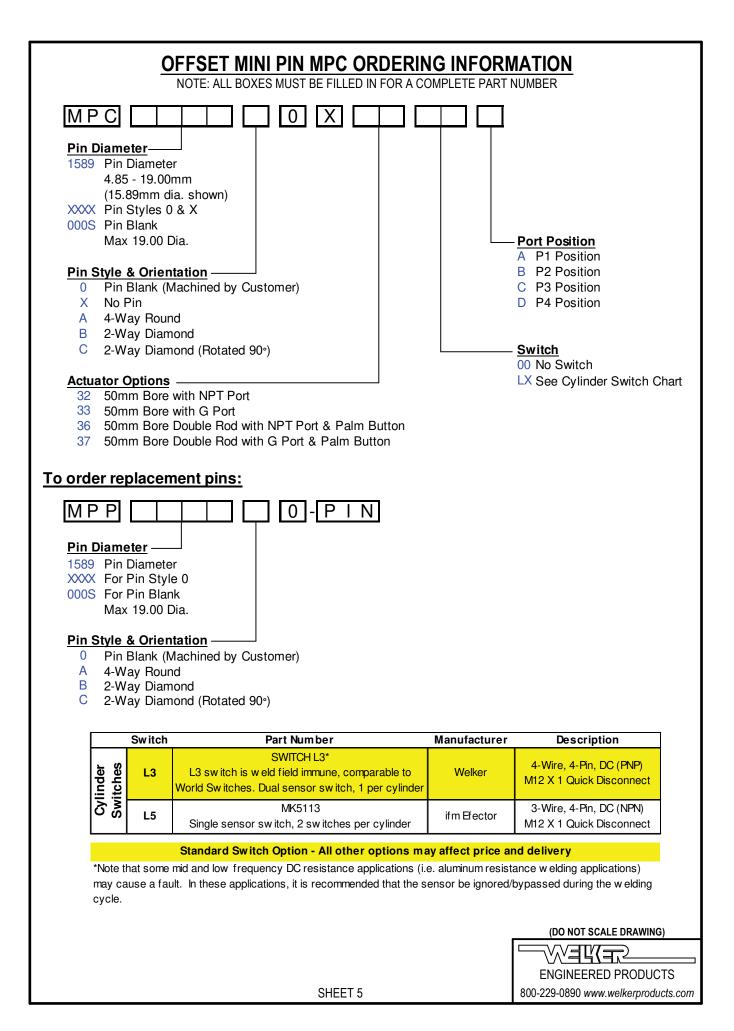

## **INLINE MINI PIN & OFFSET MINI PIN** COMPACT RETRACTABLE LOCATING PINS



INLINE & OFFSET RETRACT PINS FOR REPEATABLE, PRECISION PART LOCATION. THE SMALLEST, LIGHTEST, FULL-FEATURE LOCATING PINS AVAILABLE.

FIXED NET SURFACE & PRIMARY PIN LOCATOR ARE COMBINED INTO ONE COMPONENT. VERSATILE NAAMS MOUNTING ON TWO SIDES.

EASY PIN CHANGE-OUT. PINS ARE INTERCHANGEABLE BETWEEN INLINE AND OFFSET - LOWER SPARE PARTS STOCKING COSTS.

HARD ANODIZED ALUMINUM CONSTRUCTION, WEAR RESISTANT COATING.

WELKER ANTI-ROTATE TECHNOLOGY. RAP OR RIGID COUPLING. NO LUBRICATION NEEDED.

**APPLICATIONS:** 

SEATING **END EFFECTORS INSTRUMENT PANELS EXHAUST** TRUNNIONS



RELEASED 1/29/21



## **GENERAL DIMENSIONS INLINE MINI PIN MPS**