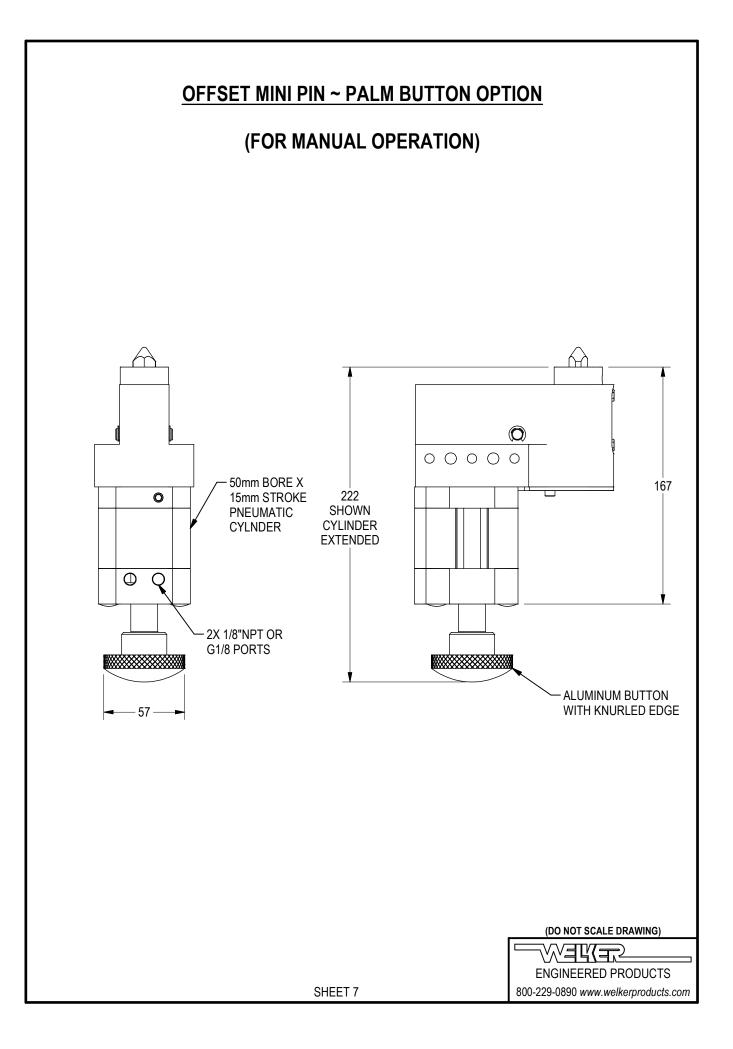

## **INLINE MINI PIN & OFFSET MINI PIN** COMPACT RETRACTABLE LOCATING PINS



INLINE & OFFSET RETRACT PINS FOR REPEATABLE, PRECISION PART LOCATION. THE SMALLEST, LIGHTEST, FULL-FEATURE LOCATING PINS AVAILABLE.

FIXED NET SURFACE & PRIMARY PIN LOCATOR ARE COMBINED INTO ONE COMPONENT. VERSATILE NAAMS MOUNTING ON TWO SIDES.

EASY PIN CHANGE-OUT. PINS ARE INTERCHANGEABLE BETWEEN INLINE AND OFFSET - LOWER SPARE PARTS STOCKING COSTS.

HARD ANODIZED ALUMINUM CONSTRUCTION, WEAR RESISTANT COATING.

WELKER ANTI-ROTATE TECHNOLOGY. RAP OR RIGID COUPLING. NO LUBRICATION NEEDED.

**APPLICATIONS:** 

SEATING **END EFFECTORS INSTRUMENT PANELS EXHAUST** TRUNNIONS



RELEASED 1/29/21



## **GENERAL DIMENSIONS INLINE MINI PIN MPS**