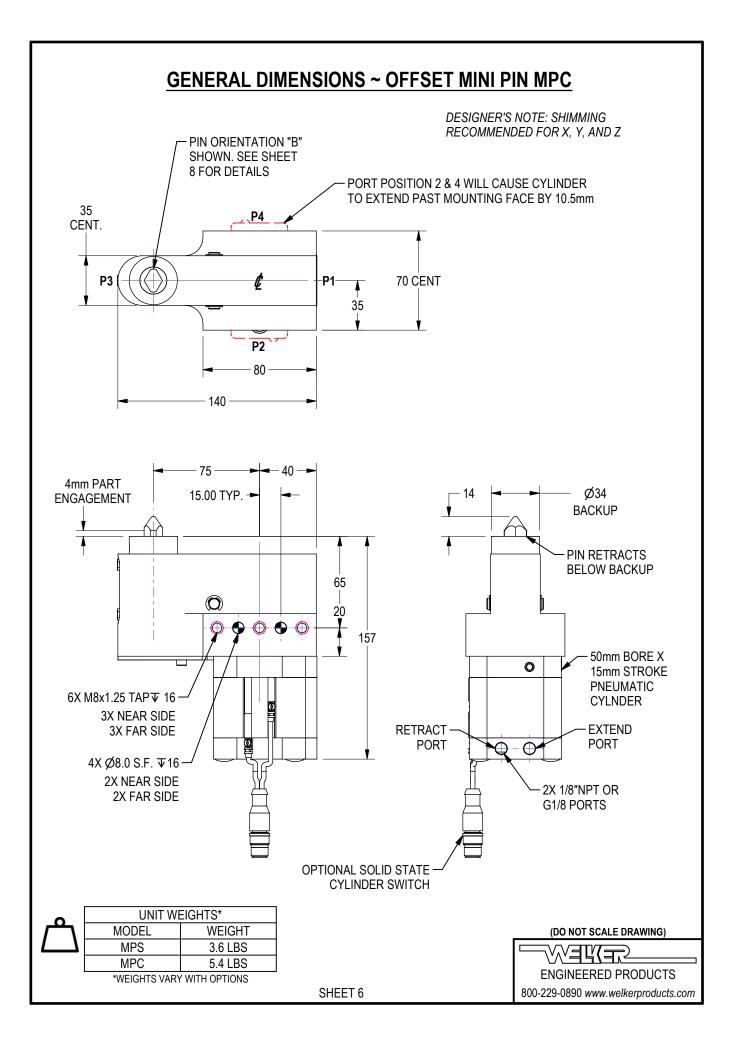

## **INLINE MINI PIN & OFFSET MINI PIN** COMPACT RETRACTABLE LOCATING PINS



INLINE & OFFSET RETRACT PINS FOR REPEATABLE, PRECISION PART LOCATION. THE SMALLEST, LIGHTEST, FULL-FEATURE LOCATING PINS AVAILABLE.

FIXED NET SURFACE & PRIMARY PIN LOCATOR ARE COMBINED INTO ONE COMPONENT. VERSATILE NAAMS MOUNTING ON TWO SIDES.

EASY PIN CHANGE-OUT. PINS ARE INTERCHANGEABLE BETWEEN INLINE AND OFFSET - LOWER SPARE PARTS STOCKING COSTS.

HARD ANODIZED ALUMINUM CONSTRUCTION, WEAR RESISTANT COATING.

WELKER ANTI-ROTATE TECHNOLOGY. RAP OR RIGID COUPLING. NO LUBRICATION NEEDED.

**APPLICATIONS:** 

SEATING **END EFFECTORS INSTRUMENT PANELS EXHAUST** TRUNNIONS



RELEASED 1/29/21



## **GENERAL DIMENSIONS INLINE MINI PIN MPS**