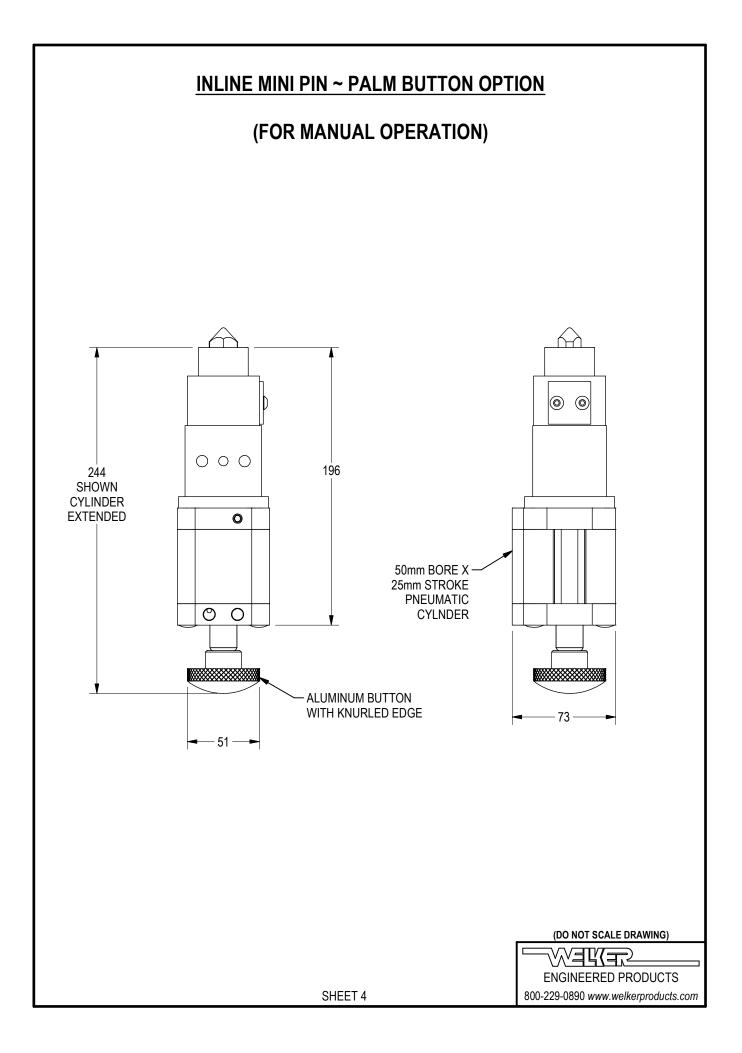

## **INLINE MINI PIN & OFFSET MINI PIN** COMPACT RETRACTABLE LOCATING PINS



INLINE & OFFSET RETRACT PINS FOR REPEATABLE, PRECISION PART LOCATION. THE SMALLEST, LIGHTEST, FULL-FEATURE LOCATING PINS AVAILABLE.

FIXED NET SURFACE & PRIMARY PIN LOCATOR ARE COMBINED INTO ONE COMPONENT. VERSATILE NAAMS MOUNTING ON TWO SIDES.

EASY PIN CHANGE-OUT. PINS ARE INTERCHANGEABLE BETWEEN INLINE AND OFFSET - LOWER SPARE PARTS STOCKING COSTS.

HARD ANODIZED ALUMINUM CONSTRUCTION, WEAR RESISTANT COATING.

WELKER ANTI-ROTATE TECHNOLOGY. RAP OR RIGID COUPLING. NO LUBRICATION NEEDED.

**APPLICATIONS:** 

SEATING **END EFFECTORS INSTRUMENT PANELS EXHAUST** TRUNNIONS



RELEASED 1/29/21



## **GENERAL DIMENSIONS INLINE MINI PIN MPS**