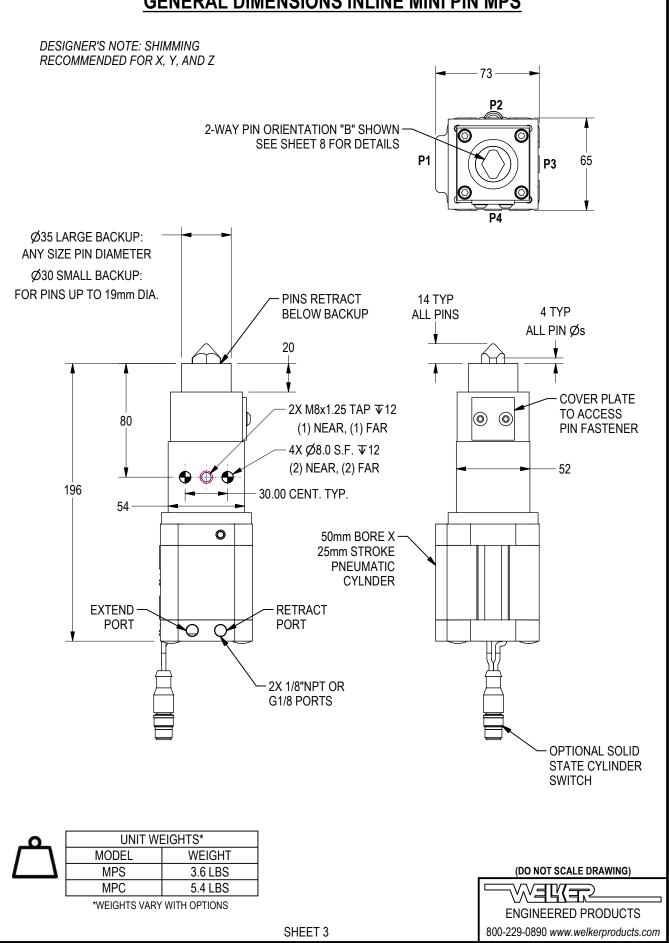

## **INLINE MINI PIN & OFFSET MINI PIN** COMPACT RETRACTABLE LOCATING PINS



INLINE & OFFSET RETRACT PINS FOR REPEATABLE, PRECISION PART LOCATION. THE SMALLEST, LIGHTEST, FULL-FEATURE LOCATING PINS AVAILABLE.

FIXED NET SURFACE & PRIMARY PIN LOCATOR ARE COMBINED INTO ONE COMPONENT. VERSATILE NAAMS MOUNTING ON TWO SIDES.

EASY PIN CHANGE-OUT. PINS ARE INTERCHANGEABLE BETWEEN INLINE AND OFFSET - LOWER SPARE PARTS STOCKING COSTS.

HARD ANODIZED ALUMINUM CONSTRUCTION, WEAR RESISTANT COATING.

WELKER ANTI-ROTATE TECHNOLOGY. RAP OR RIGID COUPLING. NO LUBRICATION NEEDED.

**APPLICATIONS:** 

SEATING **END EFFECTORS INSTRUMENT PANELS EXHAUST** TRUNNIONS



RELEASED 1/29/21



## **GENERAL DIMENSIONS INLINE MINI PIN MPS**