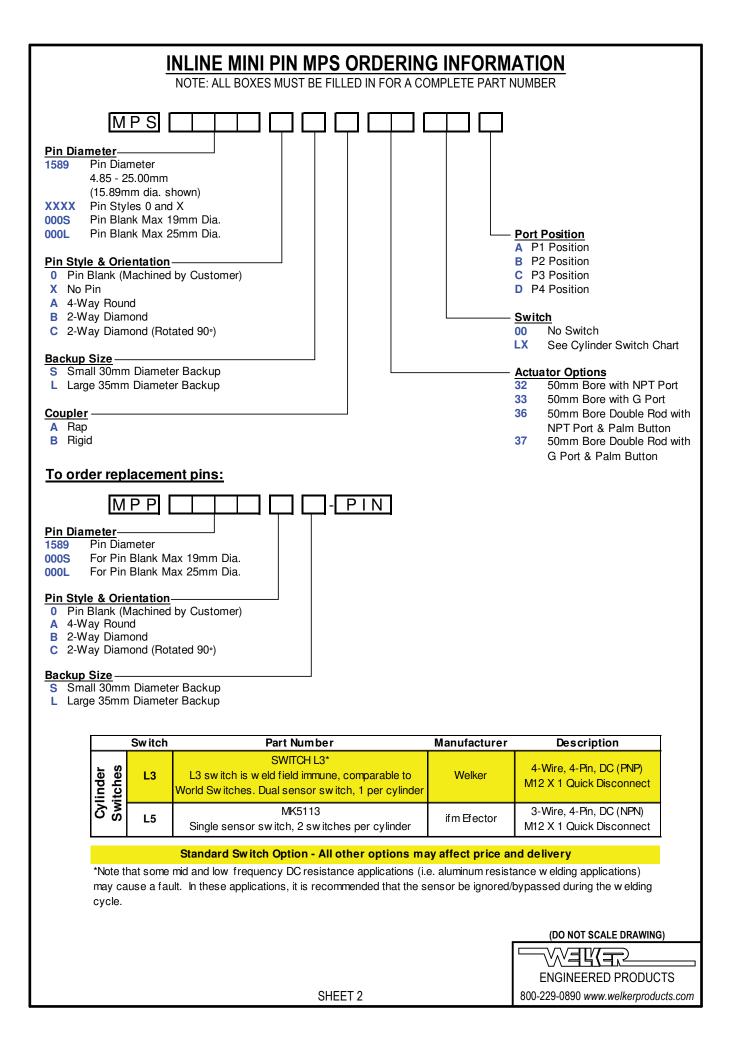

## **INLINE MINI PIN & OFFSET MINI PIN** COMPACT RETRACTABLE LOCATING PINS

INLINE & OFFSET RETRACT PINS FOR REPEATABLE, PRECISION PART LOCATION. THE SMALLEST, LIGHTEST, FULL-FEATURE LOCATING PINS AVAILABLE.

FIXED NET SURFACE & PRIMARY PIN LOCATOR ARE COMBINED INTO ONE COMPONENT. VERSATILE NAAMS MOUNTING ON TWO SIDES.

EASY PIN CHANGE-OUT. PINS ARE INTERCHANGEABLE BETWEEN INLINE AND OFFSET - LOWER SPARE PARTS STOCKING COSTS.

HARD ANODIZED ALUMINUM CONSTRUCTION, WEAR RESISTANT COATING.

WELKER ANTI-ROTATE TECHNOLOGY. RAP OR RIGID COUPLING. NO LUBRICATION NEEDED.

**APPLICATIONS:** 

SEATING **END EFFECTORS INSTRUMENT PANELS EXHAUST** TRUNNIONS