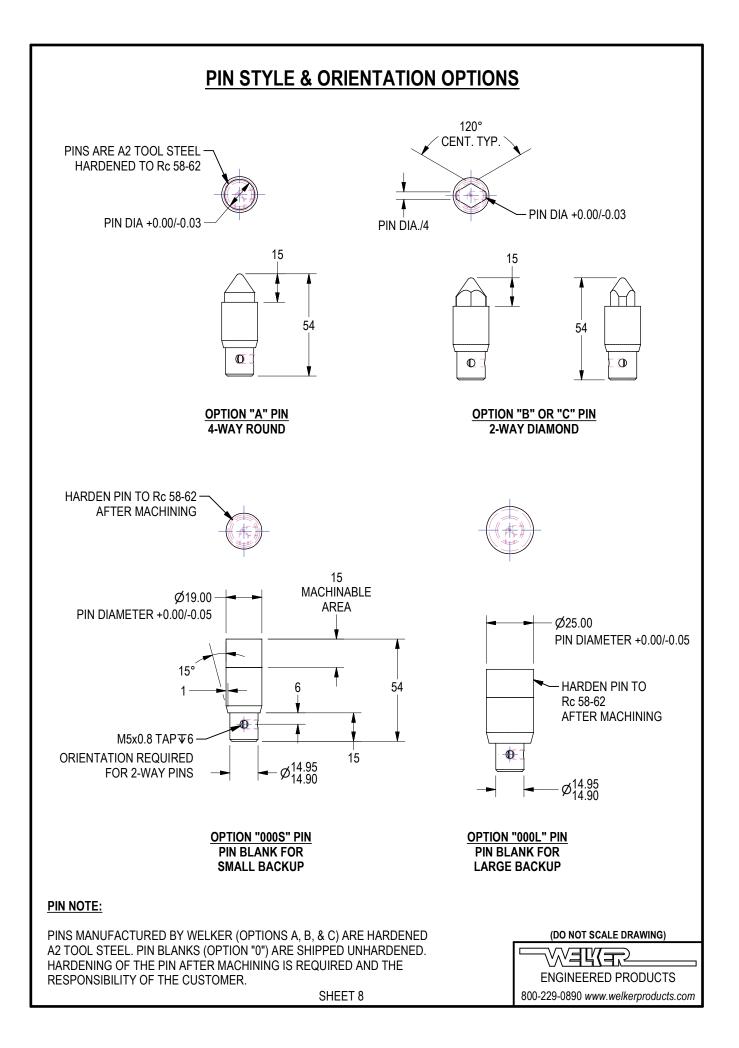

## **INLINE MINI PIN & OFFSET MINI PIN** COMPACT RETRACTABLE LOCATING PINS



INLINE & OFFSET RETRACT PINS FOR REPEATABLE, PRECISION PART LOCATION. THE SMALLEST, LIGHTEST, FULL-FEATURE LOCATING PINS AVAILABLE.

FIXED NET SURFACE & PRIMARY PIN LOCATOR ARE COMBINED INTO ONE COMPONENT. VERSATILE NAAMS MOUNTING ON TWO SIDES.

EASY PIN CHANGE-OUT. PINS ARE INTERCHANGEABLE BETWEEN INLINE AND OFFSET - LOWER SPARE PARTS STOCKING COSTS.

HARD ANODIZED ALUMINUM CONSTRUCTION, WEAR RESISTANT COATING.

WELKER ANTI-ROTATE TECHNOLOGY. RAP OR RIGID COUPLING. NO LUBRICATION NEEDED.

**APPLICATIONS:** 

SEATING **END EFFECTORS INSTRUMENT PANELS EXHAUST** TRUNNIONS



RELEASED 1/29/21



## **GENERAL DIMENSIONS INLINE MINI PIN MPS**